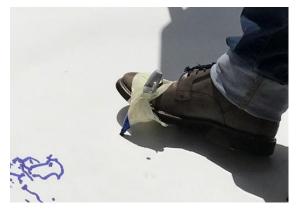

## Step 3a (Shoes On)

Ask an adult to tape your pencil to the inner side of your shoe.

Step 4

Step 3b (Shoes Off)

Put the pencil between your two biggest toes.