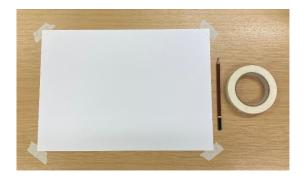

#### What Do You Need

- Paper
- Tape
- Pencil
- An Adult

### Step 1

Secure your paper in each corner to a hard surface (like a board or the floor) with the tape.