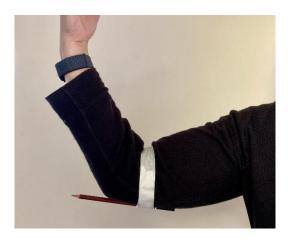

## Step 2

Ask an adult to tape your pencil to the underside of your elbow. The pencil should stick out from your elbow when it is bent.