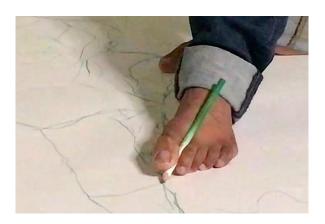

## Your Foot

## Step 3a (Shoes On)

Ask an adult to tape your pencil to the inner side of your shoe.

Step 4

Step 3b (Shoes Off)

Put the pencil between your two biggest toes.