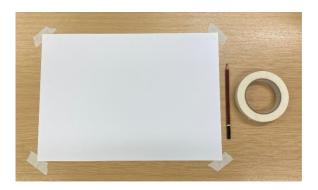

## What Do You Need

- Paper
- Tape
- Pencil
- An Adult

### Step 1

Secure your paper in each corner to a hard surface (like a table or the floor) with the tape.